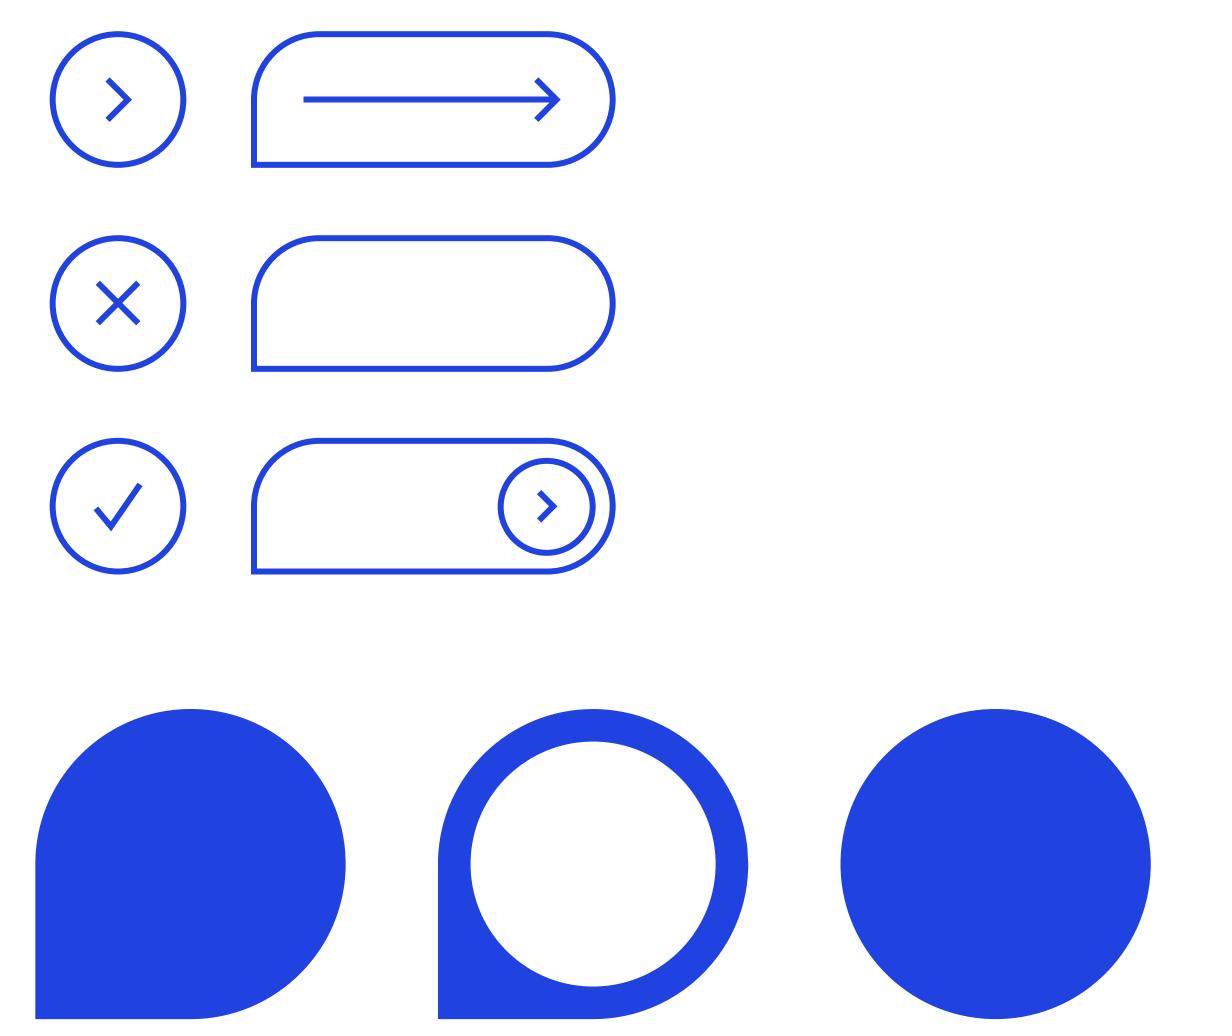

n mind, but Bonnie Shaver-Troup, creator of the Lexend project, soon found out that these fonts are also great for everyone else.

LINK DOWNLOAD



### Public Sans

Subtitles & Body

Project Go helps churches share the Gospel digitally, so that more unbelievers find meaning and hope in Jesus.

Based on Libre Franklin, Public Sans is a strong, neutral typeface for interfaces, text, and headings.

LINK DOWNLOAD



PROJECT GO • TYPOGRAPHY

## We elevate. We connect. We inspire.

Building bridges, taking the presence of each church to new digital horizons.



## Photography Direction

PROJECT GO | BRANDING





### PROJECT GO • PHOTOGRAPHY

### **Churches and Congregations**



### Marketing teams



### PROJECT GO · PHOTOGRAPHY







### lconography Direction

PROJECT GO | BRANDING











# Thank you.

PROJECT | BRANDING

CLIENT | PROJECT GO