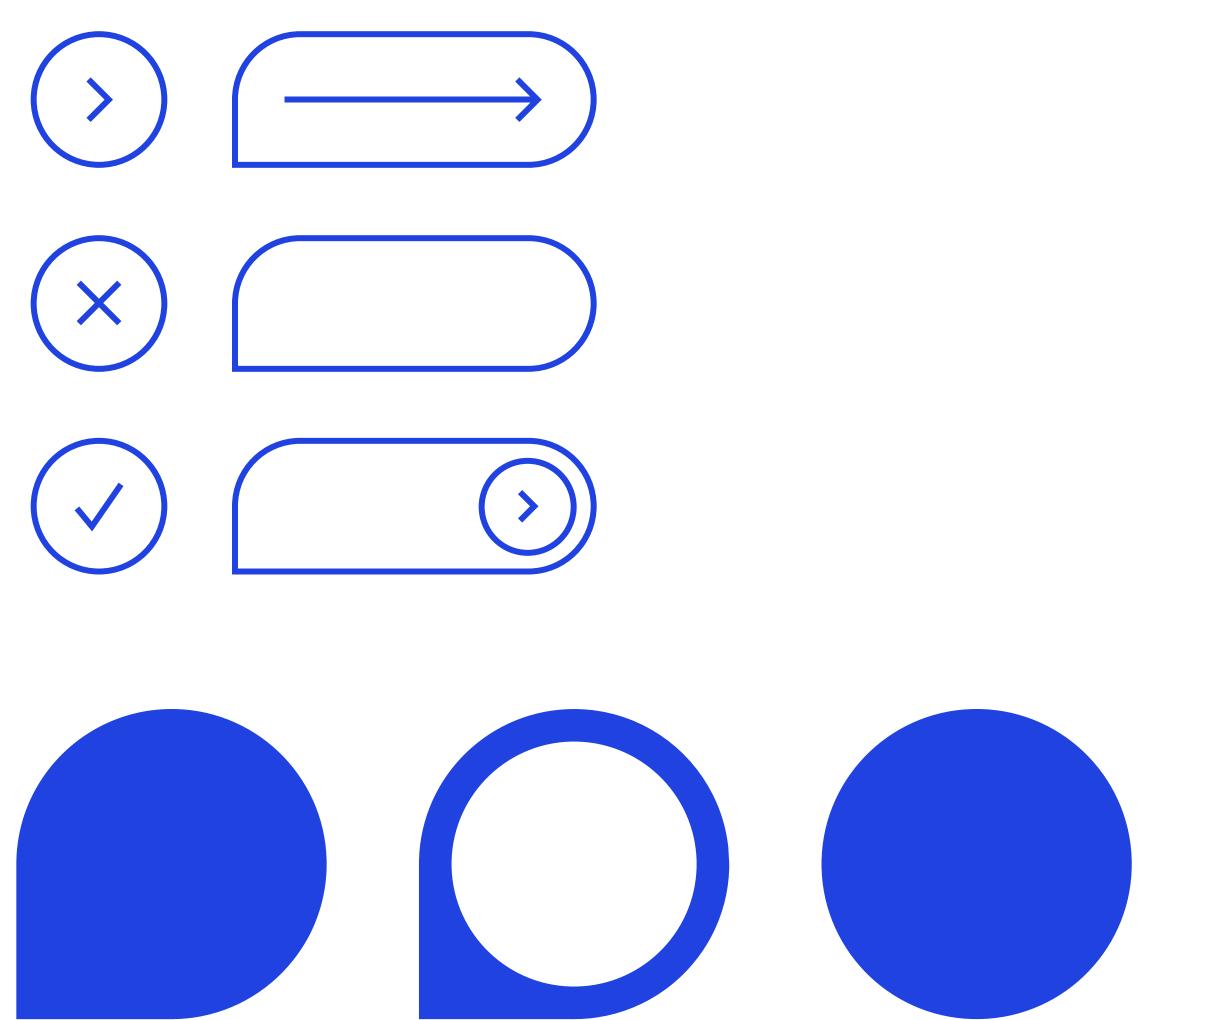

in mind, but Bonnie Shaver-Troup, creator of the Lexend project, soon found out that these fonts are also great for everyone else.

LINK DOWNLOAD



### Public Sans

Subtitles & Body

Project Go helps churches share the Gospel digitally, so that more unbelievers find meaning and hope in Jesus.

Based on Libre Franklin, Public Sans is a strong, neutral typeface for interfaces, text, and headings.

LINK DOWNLOAD



PROJECT GO • TYPOGRAPHY

## We elevate. We connect. We inspire.

Building bridges, taking the presence of each church to new digital horizons.



## Photography Direction

PROJECT GO | BRANDING





### PROJECT GO • PHOTOGRAPHY

### **Churches and Congregations**



### Marketing teams



### PROJECT GO · PHOTOGRAPHY







### lconography Direction

PROJECT GO | BRANDING











# Thank you.

PROJECT | BRANDING

CLIENT | PROJECT GO