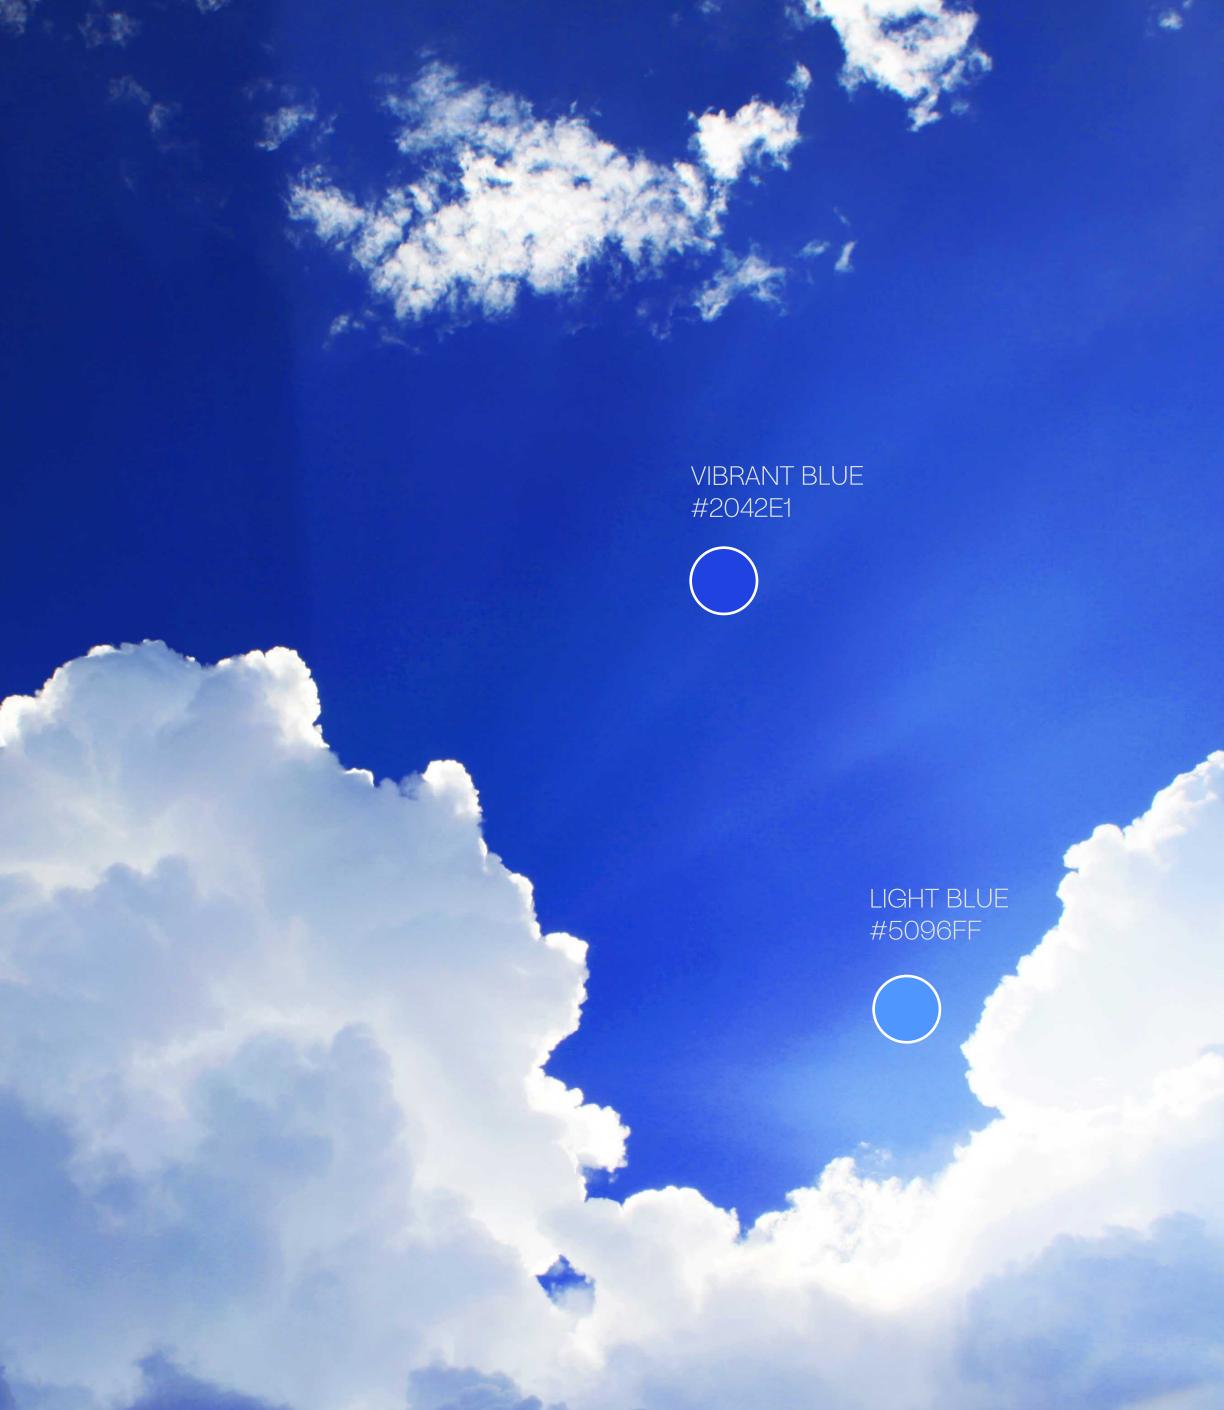

### PROJECT GO • COLOR PALETTE

LIGHT BLUE #5096FF

VIBRANT BLUE #2042E1

GRAY #A2A9AD